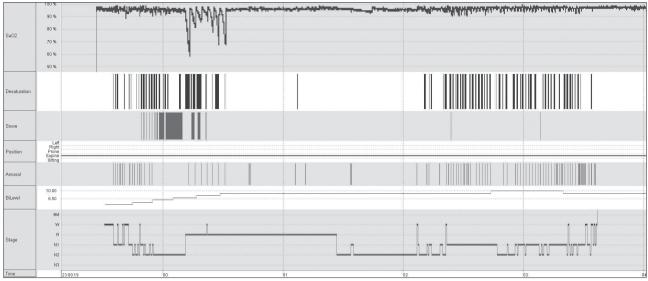

Fig. 1. Hypnogram of the second titration study. Emergence of sleep disordered breathings after the initial successful control of obstructive events with continuous positive airway pressure at 9 cm  $H_2O$  and zolpidem was reflected in the oxygen saturation curve and desaturation event row. 'Bilevel' denotes the positive airway pressure level. Bilevel positive pressure was not applied.

A 58-year-old man with end-stage renal disease on hemodialysis and hypertension presented with habitual snoring, observed apneas, and daytime sleepiness. His renal function remained stable during the course of evaluation and management of sleep apneas. The full-night diagnostic polysomnography (PSG) showed severe sleep apneas (apnea-hypopnea index 67.4). The main type of respiratory events is obstructive (obstructive apnea index 24.1) but central chemoreflex instability was also documented (central apnea index 2.9; mixed apnea index 3.5). On the diagnostic PSG, patient had no rapid eye movement (REM) sleep. So we could not document REM-related improvement or worsening of sleep-disordered breathing. We performed the first titration study one week after the diagnostic PSG, but patient did not tolerate continuous positive airway pressure (CPAP) and repetitively woke up (wake after sleep onset 50.9%; time in bed, 197.4 min) and only slept 94.5 minutes (sleep efficiency: 63.5%). The pressure was dialed up to 6.0 cm H<sub>2</sub>O but the apnea-hypopnea index was 10.2. The titration was considered unacceptable and patient did not accept CPAP therapy. As symptoms persisted, a second titration was performed two months later with zolpidem 10 mg at bed time. Sleep was successfully induced (Fig. 1). CPAP was titrated up to 9 cm  $H_2O$  to normalize obstructive events and sleep fragmentations during supine REM sleep. Stable respiration and sleep was maintained after sleep onset until central sleep apneas abruptly emerged (Fig. 1). The time when central apneas emerged is about two and a half hours after sleep onset that coincided with the half life of zolpidem  $(1.5-2.4 \text{ hr})^{1}$ The pressure was titrated up to 10 cm  $H_2O$ , but did not control respiratory events (apnea-hypopnea index 34.9; central apnea index 23.3), and sleep remained fragmented. Finally patient woke up and did not tolerate further titration (Fig. 1). The study was terminated at 3:36 AM (time in bed 246.0 min; total sleep time 233.0 min). At the second titration, CPAP at 9 cm  $H_2O$ maintained airway patency during the stable sleep induced by zolpidem but central sleep apneas and periodic breathing emerged as the drug effect wore off (Figs. 1 and 2). Complex sleep apnea was diagnosed, and a third titration was performed to treat complex apnea with carbon dioxide modulation using enhanced expiratory rebreathing space (EERS).<sup>2</sup> Central apneas and periodic breathings can be generated when the arterial carbon dioxide level falls below the apnea threshold.<sup>3</sup> Therefore, preventing hypocapnia has a stabilizing effect on sleep-respiratory control.