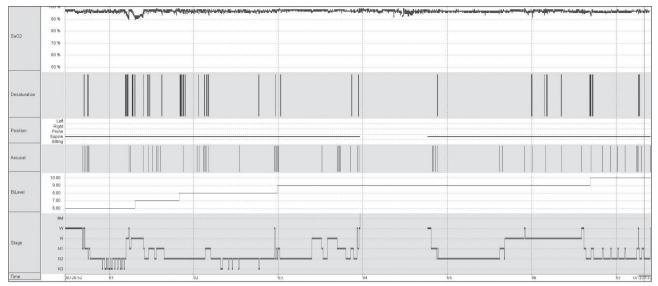

Fig. 3. Hypnogram of the third titration study. Continuous positive airway pressure at 9 cm H<sub>2</sub>O implemented with enhanced expiratory rebreathing space and zolpidem successfully prevents sleep disordered breathings and normalizes sleep fragmentation.

trolled sleep disordered breathing and sleep fragmentation in the first half night (Fig. 3). With CPAP, EERS and zolpidem, sleep was more consolidated with decreased arousals and increased amounts of slow wave sleep that was absent at the second titration. Threeand- a half hours after lights-out, the patient woke up for about 50 minutes, possibly from a zolpidem withdrawal effect (Fig. 3). Once the patient fell asleep again, CPAP at 9 cm H<sub>2</sub>O was implemented with EERS of 100 mL successfully prevented the emergence of central sleep apneas during the latter part of the titration (Figs. 3 and 4).